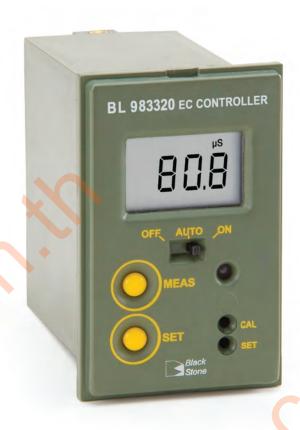

## EC Mini Controllers

Measuring in µS/cm

- · Adjustable setpoint
- · Fire-retardant casing
- Selectable overdose protection system
- Splash-resistant cover

These Hanna mini controllers have been specially designed for water conditioning and growing applications. Compact in size, they can be mounted in confined spaces or even right next to the vat or barrel containing the chemicals. These meters permit automatic control of installations previously checked manually.

EC measurements are shown on the display and the multi-colored LED continuously indicates if the mini controller is in measurement, dosing, or alarm mode.

Users can choose automatic or manual dosing mode with a switch on the front panel. Manual control is particularly useful during maintenance operations, because it permits operators to enable or disable the dosing relay according to need. The overtime control system advices users when the relay is active for too long, helping to prevent overdosage.

| Specifications              | BL983313                                                                                                                                                                                                                                                       | BL983320                            | BL983322                            |
|-----------------------------|----------------------------------------------------------------------------------------------------------------------------------------------------------------------------------------------------------------------------------------------------------------|-------------------------------------|-------------------------------------|
| Range                       | 0 to 1999 μS/cm                                                                                                                                                                                                                                                | 0.0 to 199.9 μS/cm                  | 0.00 to 19.99 μS/cm                 |
| Resolution                  | 1 μS/cm                                                                                                                                                                                                                                                        | 0.1 μS/cm                           | 0.01 μS/cm                          |
| Accuracy<br>(@25°C/77°F)    | ±2% F.S.                                                                                                                                                                                                                                                       | ±2% F.S.                            | ±2% F.S.                            |
| Setpoint                    | adjustable from<br>0 to 1999 μS/cm                                                                                                                                                                                                                             | adjustable from<br>O to 199.9 µS/cm | adjustable from<br>0 to 19.99 μS/cm |
| Temperature<br>Compensation | automatic from 5 to 50°C (41 to 122°F) with $\beta$ =2%/°C                                                                                                                                                                                                     |                                     |                                     |
| Calibration                 | manual, with CAL trimmer                                                                                                                                                                                                                                       |                                     |                                     |
| Dosing Relay                | maximum 2A (fuse protected), 250 Vac, 30 VDC contact closed when measure > setpoint                                                                                                                                                                            |                                     |                                     |
| Overtime                    | adjustable, typically from 5 to approximately 30 minutes                                                                                                                                                                                                       |                                     |                                     |
| Power Supply                | models "-0": 12 VDC adapter (included)<br>models "-1": 115/230 VAC; 50/60Hz                                                                                                                                                                                    |                                     |                                     |
| Dimensions                  | 83 x 53 x 99 mm (3.3 x 2.1 x 3.9")                                                                                                                                                                                                                             |                                     |                                     |
| Weight                      | models "-0": 200 g (7.1 oz.)<br>models "-1": 300 g (10.6 oz.)                                                                                                                                                                                                  |                                     |                                     |
| Ordering<br>Information     | <b>BL983313-0</b> (12 VDC), <b>BL983313-1</b> (115/230V), <b>BL983320-0</b> (12 VDC), <b>BL983320-1</b> (115/230V), <b>BL983322-0</b> (12 VDC) and <b>BL983322-1</b> (115/230V) are supplied with mounting brackets, transparent cover and instruction manual. |                                     |                                     |
| Recommended<br>Probe        | <b>HI7634-00</b> EC/TDS probe with internal temperature sensor and 2 m (6.6') cable (not included).                                                                                                                                                            |                                     |                                     |